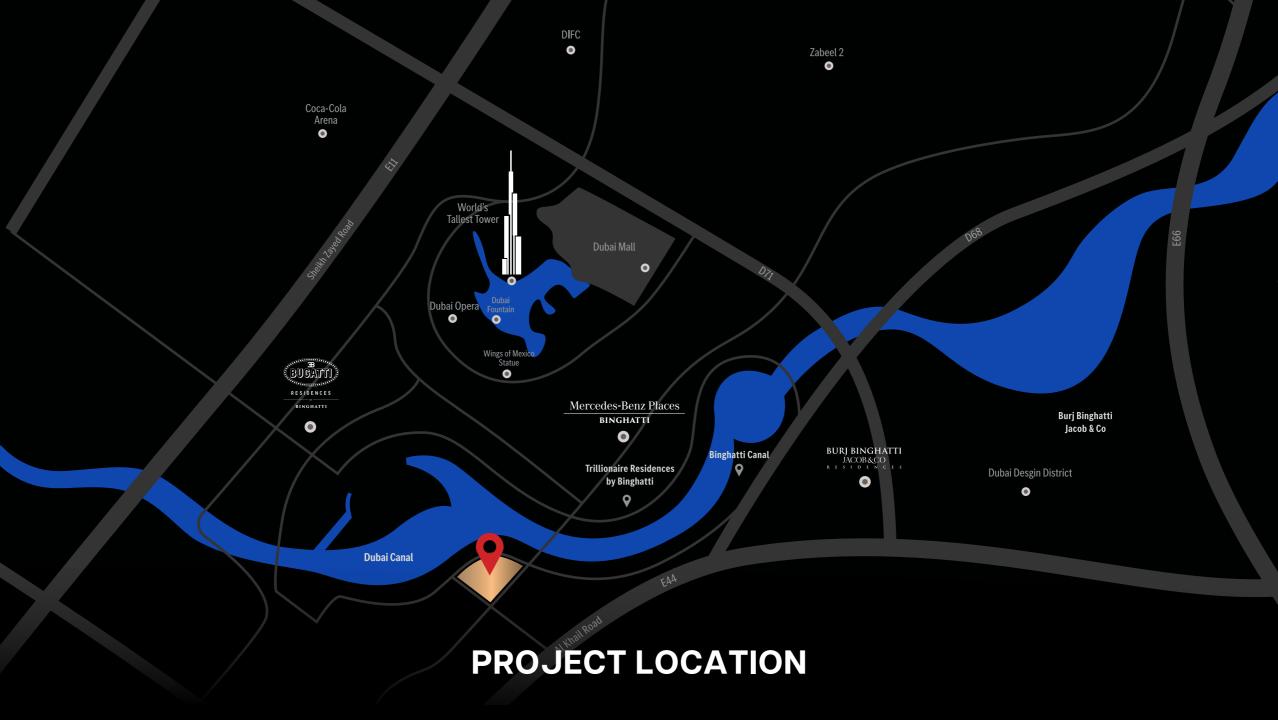

### UNIQUE SELLING POINTS - LOCATION

- 3 MINUTES FROM BURJ KHALIFA AND DUBAI MALL.
- ACCESSIBILITY TO MAJOR ROADS
  - E11 SHEIKH ZAYED ROAD
  - E44 ALKHAIL ROAD
  - AL-A'AMAL STREET
  - AL ASAYEL STREET
- FULL BURJ KHALIFA VIEW
- FACING DUBAI WATER CANAL