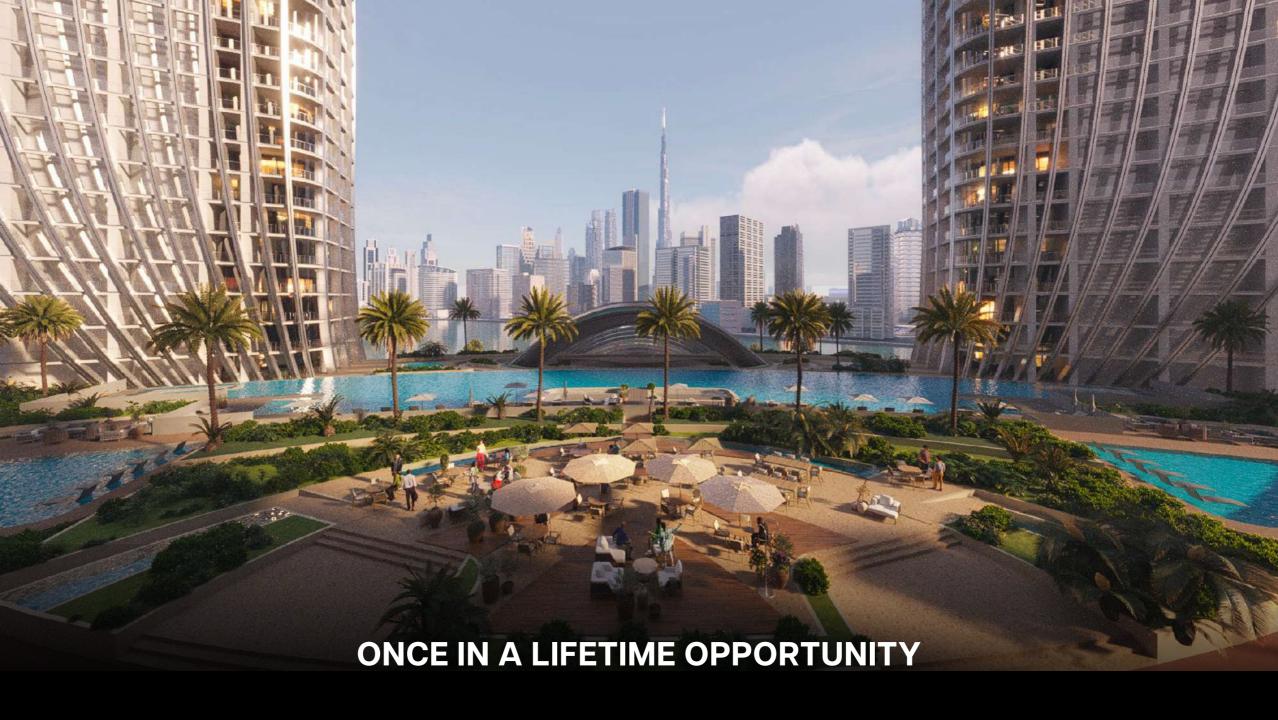

### UNIQUE SELLING POINTS - LOCATION

- 3 MINUTES FROM BURJ KHALIFA AND DUBAI MALL.
- ACCESSIBILITY TO MAJOR ROADS
  - E11 SHEIKH ZAYED ROAD
  - E44 ALKHAIL ROAD
  - AL-A'AMAL STREET
  - AL ASAYEL STREET
- FULL BURJ KHALIFA VIEW
- FACING DUBAI WATER CANAL

### **UNIQUE SELLING POINTS - AMENITIES**

PADDLE AND TENNIS COURT

3X3 BASKETBALL COURT

**AMPHITHEATRE** 

INDOOR GYM

INDOOR SPORTS FACILITIES

JOGGING/WALKING LANE

SWIMMING POOL

KIDS POOL AND AQUATIC AREA

GOLF COURSE WITH LAKE

OUTDOOR SEATING AREA

SUNKEN SEATING

OUTDOOR BEACH

KIDS PLAY AREA

MULTIPURPOSE PAVILION

PRIVATE POOL W/ JACUZZI